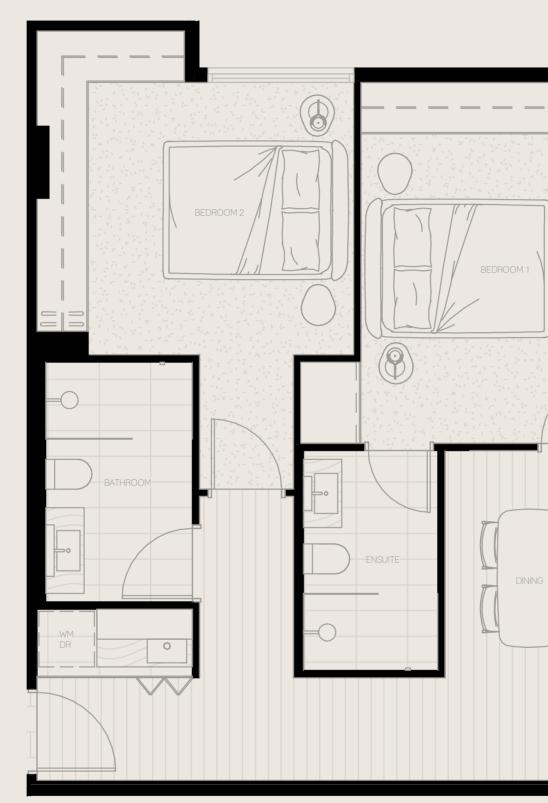

APT G.11 Bedroom2Bathroom2Car Space1

In Te Tc

Internal Area m²86.1Terrace Area m²11.9Total Area m²98

Note: All information relating to this property contained within this document is subject to change prior to completion. Intending purchases should refer to the Contract of Sale and satisfy themselves as to the accuracy of all information given by making own inspections, searchisms inquiries and advises or as is otherwise necessary. All finishes, photographs and artist impressions and indicative only. All of the above items may be substituted with an item of equivalent standard and finish. All areas are measured in accordance with the Property Council of Australia Method of Measurement for Residential Property and may take into account areas that fall outside of the boundary of the Property which is defined in the Plan of Subdivision. Therefore, the total area or floor space of the Property as described in the Plan of Subdivision may be smaller than the measurements, which were calculated using the Property Council of Australia Method of Measurement for Residential Property, may indicate.