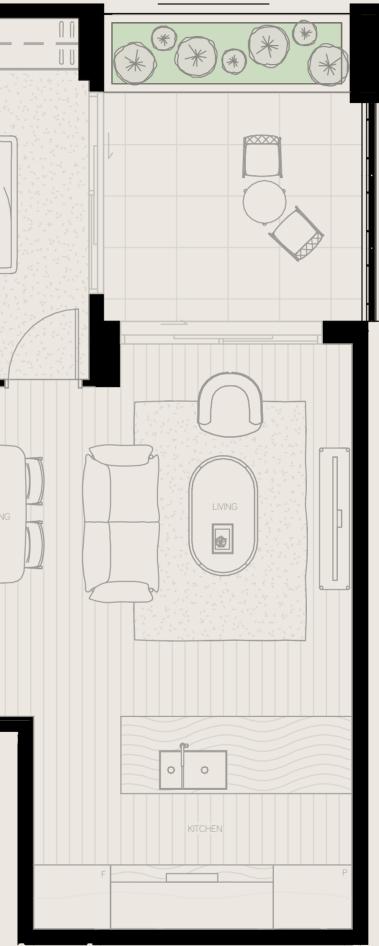

APT G.11 Bedroom2Bathroom2Car Space1

In Te Tc

Internal Area m²86.1Terrace Area m²11.9Total Area m²98

Note: All information relating to this property contained within this document is subject to change prior to completion. Intending purchases should refer to the Contract of Sale and satisfy themselves as to the accuracy of all information given by making own inspections, searchisms inquiries and advises or as is otherwise necessary. All finishes, photographs and artist impressions and indicative only. All of the above items may be substituted with an item of equivalent standard and finish. All areas are measured in accordance with the Property Council of Australia Method of Measurement for Residential Property and may take into account areas that fall outside of the boundary of the Property which is defined in the Plan of Subdivision. Therefore, the total area or floor space of the Property as described in the Plan of Subdivision may be smaller than the measurements, which were calculated using the Property Council of Australia Method of Measurement for Residential Property, may indicate.